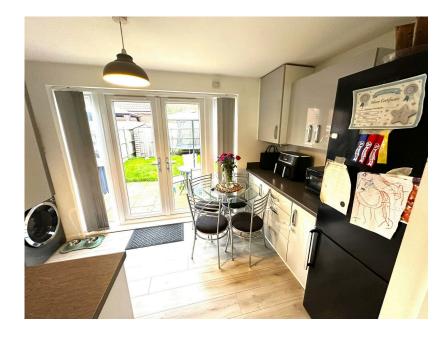

## **Entrance Hall**

**Lounge** - 3.91m x 3.63m (12'10" x 11'11")

InnerLobby

**Kitchen/Breakfast Room** - 3.89m x 2.18m (12'9" x 7'2")

Landing

Master Bedroom - 3.91m x 2.84m (12'10" x 9'4")

Bedroom Two - 3.91m x 2.18m (12'10" x 7'2")