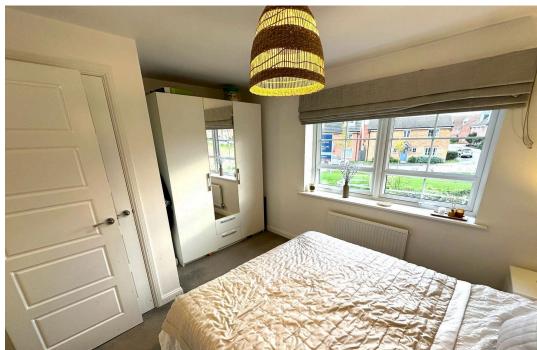

## **Entrance Hall**

**Lounge** - 3.91m x 3.63m (12'10" x 11'11")

InnerLobby

**Kitchen/Breakfast Room** - 3.89m x 2.18m (12'9" x 7'2")

Landing

Master Bedroom - 3.91m x 2.84m (12'10" x 9'4")

Bedroom Two - 3.91m x 2.18m (12'10" x 7'2")