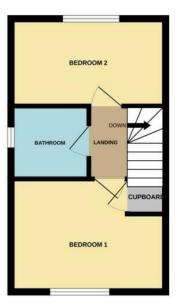

## **Entrance Hall**

**Lounge** - 3.91m x 3.63m (12'10" x 11'11")

InnerLobby

**Kitchen/Breakfast Room** - 3.89m x 2.18m (12'9" x 7'2")

Landing

Master Bedroom - 3.91m x 2.84m (12'10" x 9'4")

Bedroom Two - 3.91m x 2.18m (12'10" x 7'2")

**Bathroom** 