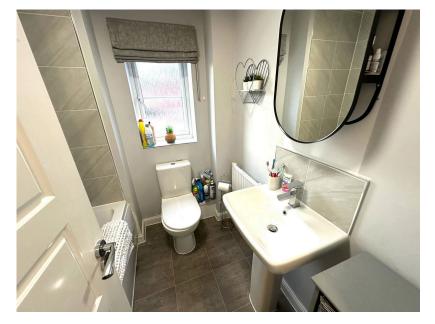

## 11 Southwell Way

£185,000









## **Entrance Hall**

**Lounge** - 3.91m x 3.63m (12'10" x 11'11")

InnerLobby

**Kitchen/Breakfast Room** - 3.89m x 2.18m (12'9" x 7'2")

Landing

Master Bedroom - 3.91m x 2.84m (12'10" x 9'4")

Bedroom Two - 3.91m x 2.18m (12'10" x 7'2")

**Bathroom** 

## Outside

Gardens to the front and rear. Rear garden is enclosed by timber panelled fence to rear and sides and is mainly laid to lawn. To the side of the property is a driveway for up to three vehicles.









Two Bedrooms

- · Semi detached
- Driveway for upto three cars Double Glazed
- Kitchen/Breakfast Room
- Quote Ref PC0713







## **PAUL CUTMORE**