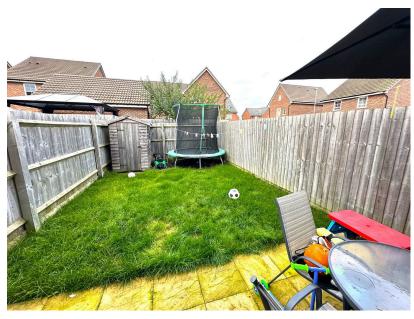

## Outside

Gardens to the front and rear. Rear garden is enclosed by timber panelled fence to rear and sides and is mainly laid to lawn. To the side of the property is a driveway for up to three vehicles.