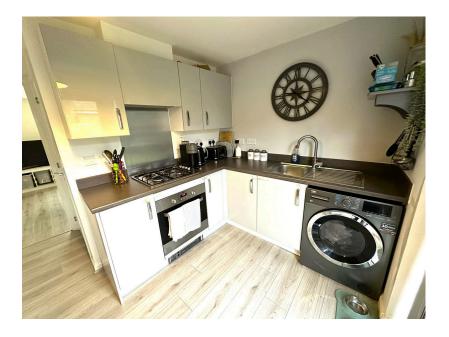

## **Entrance Hall**

**Lounge** - 3.91m x 3.63m (12'10" x 11'11")

InnerLobby

**Kitchen/Breakfast Room** - 3.89m x 2.18m (12'9" x 7'2")

Landing

Master Bedroom - 3.91m x 2.84m (12'10" x 9'4")

Bedroom Two - 3.91m x 2.18m (12'10" x 7'2")