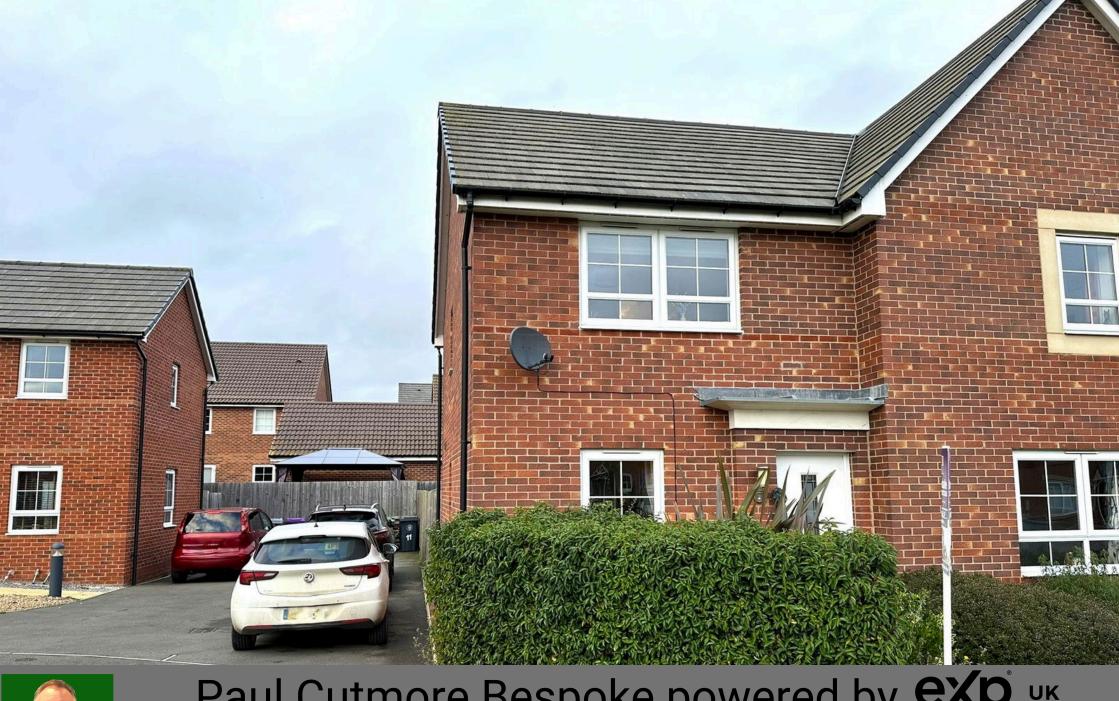

## 11 Southwell Way

£185,000

## Outside

Gardens to the front and rear. Rear garden is enclosed by timber panelled fence to rear and sides and is mainly laid to lawn. To the side of the property is a driveway for up to three vehicles.

Two Bedrooms

- · Semi detached
- Driveway for upto three cars Double Glazed
- Kitchen/Breakfast Room
- Quote Ref PC0713