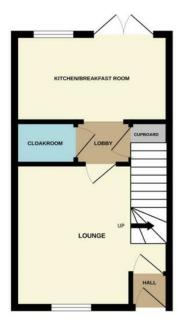

## **Entrance Hall**

**Lounge** - 3.91m x 3.63m (12'10" x 11'11")

InnerLobby

**Kitchen/Breakfast Room** - 3.89m x 2.18m (12'9" x 7'2")

Landing

Master Bedroom - 3.91m x 2.84m (12'10" x 9'4")

Bedroom Two - 3.91m x 2.18m (12'10" x 7'2")