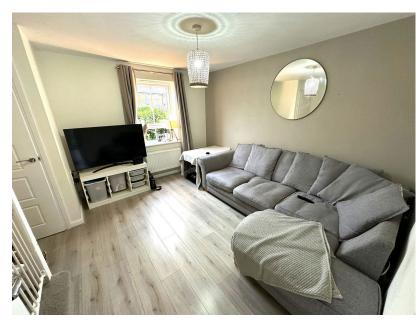

## **Entrance Hall**

**Lounge** - 3.91m x 3.63m (12'10" x 11'11")

InnerLobby

**Kitchen/Breakfast Room** - 3.89m x 2.18m (12'9" x 7'2")

Landing

Master Bedroom - 3.91m x 2.84m (12'10" x 9'4")

Bedroom Two - 3.91m x 2.18m (12'10" x 7'2")